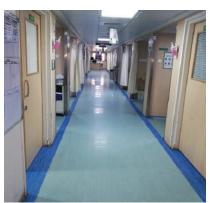

### Healthcare **Floorings**

Siggma is specialized homogeneous anti-static flooring specially designed for the healthcare/pharma industry keeping in mind the heavy footfalls, trolley movements etc.

The product has antimicrobial properties throughout its thickness which provides a long time protection against fungal & bacterial growth and is ideal for hospital flooring. The product is specially treated with a "Wonderguard" surface treatment which ensures scratch resistance, resistance to staining, easy maintenance & very easy cleaning of shoe scuff marks.

### Salient Features

- Anti static properties
- · Homogeneous, hard wearing
- · Random marbled pattern in pastel shades Smooth surface for easy cleaning
- · Anti bacterial and fungicidal
- PUR surface protection for ease in maintenance with stain resistance
- Fire retardant & Low smoke
- The flooring can be made seamless by way of thermal welding
- Application areas: hospitals (Pre & post care) blood banks, pathology lab, clean rooms, pharmaceuticals (sterile & production area) food industry etc
- "T" rating for best performance