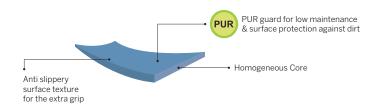

### Salient Features

- Anti static properties
- · Homogeneous, hard wearing
- · Random marbled pattern in pastel shades Smooth surface for easy cleaning
- · Anti bacterial and fungicidal
- PUR surface protection for ease in maintenance with stain resistance
- Fire retardant & Low smoke
- The flooring can be made seamless by way of thermal welding
- Application areas: hospitals (Pre & post care) blood banks, pathology lab, clean rooms, pharmaceuticals (sterile & production area) food industry etc
- "T" rating for best performance

#### PUR SURFACE PROTECTION

Wonderfloor's Siggma, Trendo & Wallspro range incorporates WONDERGUARD state of the art technology which have exhibited 99.9% inhibition in growth of microbial activity under test conditions and also support clean room condition requirements.

### Salient Features

- Antistatic properties
- · Non-directional and wood designs
- Anti bacterial and fungicidal
- **PUR** surface protection for ease in maintenance with stain resistance
- Glass Fibre Impregnation to provide high dimensional stability
- Termites and Moisture resistant
- Reduces noise impact
- High strength wear layer
- Easy to install
- **Application areas:** Hospitals, libraries, educational institutes, stores, cafeterias etc
- Wear Group P

### Multiple layers for multiple benefits

Wonderfloor's **Siggma, Trendo & Wallspro range** incorporates **WONDERGUARD** state of the art technology which have exhibited 99.9% inhibition in growth of microbial activity under test conditions and also support clean room condition requirements.

### Salient Features

- Impact resistant
- Antistatic

Q

- · Anti bacterial and fungicidal
- Available in a range of soothing pastel shades
- PUR surface protection for ease in maintenance with stain resistance
- Glass Fibre Impregnation to provide high dimensional stability
- Application areas: Hospitals, dispensaries, pharmaceutical industries, laboratories blood banks, stores, restaurants kitchens, schools, others etc

#### PUR SURFACE PROTECTION + GFT

Wonderfloor's Siggma, Trendo & Wallspro range incorporates WONDERGUARD state of the art technology which have exhibited 99.9% inhibition in growth of microbial activity under test conditions and also support clean room condition requirements.