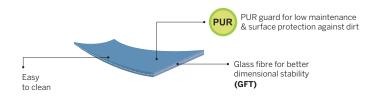

#### PUR SURFACE PROTECTION

Wonderfloor's Siggma, Trendo & Wallspro range incorporates WONDERGUARD state of the art technology which have exhibited 99.9% inhibition in growth of microbial activity under test conditions and also support clean room condition requirements.

# Multi-Purpose Floorings

Trendo is a state-of-the-art multi-application flooring produced keeping in mind India's quest for the latest trend in comfort, sound & vibration absorption, pleasing shades and a very high abrasion resistance. These floorings are produced with Glass Fibre Impregnation to provide high dimensional stability and minimal shrinkage at joints. The "Wonderguard" surface treatment ensures very low maintenance requirements as dust & grime do not stick to the surface.

### Salient Features

- Antistatic properties
- · Non-directional and wood designs
- Anti bacterial and fungicidal
- **PUR** surface protection for ease in maintenance with stain resistance
- Glass Fibre Impregnation to provide high dimensional stability
- Termites and Moisture resistant
- Reduces noise impact
- High strength wear layer
- Easy to install
- **Application areas:** Hospitals, libraries, educational institutes, stores, cafeterias etc
- Wear Group P