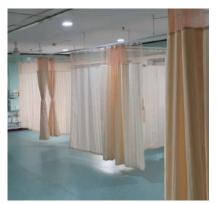

### Healthcare **Floorings**

Siggma is specialized homogeneous anti-static flooring specially designed for the healthcare/pharma industry keeping in mind the heavy footfalls, trolley movements etc.

The product has antimicrobial properties throughout its thickness which provides a long time protection against fungal & bacterial growth and is ideal for hospital flooring. The product is specially treated with a "Wonderguard" surface treatment which ensures scratch resistance, resistance to staining, easy maintenance & very easy cleaning of shoe scuff marks.

### Salient Features

- Anti static properties
- · Homogeneous, hard wearing
- · Random marbled pattern in pastel shades Smooth surface for easy cleaning
- · Anti bacterial and fungicidal
- PUR surface protection for ease in maintenance with stain resistance
- Fire retardant & Low smoke
- The flooring can be made seamless by way of thermal welding
- Application areas: hospitals (Pre & post care) blood banks, pathology lab, clean rooms, pharmaceuticals (sterile & production area) food industry etc
- "T" rating for best performance