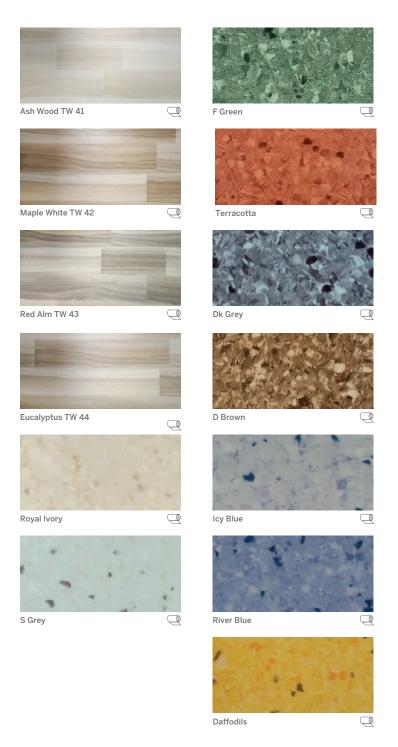

### Salient Features

- Anti static properties
- · Homogeneous, hard wearing
- · Random marbled pattern in pastel shades Smooth surface for easy cleaning
- · Anti bacterial and fungicidal
- PUR surface protection for ease in maintenance with stain resistance
- Fire retardant & Low smoke
- The flooring can be made seamless by way of thermal welding
- Application areas: hospitals (Pre & post care) blood banks, pathology lab, clean rooms, pharmaceuticals (sterile & production area) food industry etc
- "T" rating for best performance

Trendo flooring is available in attractive wooden designs & non directional chip design and is most suitable for use in the healthcare industry as it has antibacterial and Anti static property as well. They are also suitable for use in large working areas like offices, libraries, educational institutes, stores, cafeteria and many other similar application.

### Salient Features

- Antistatic properties
- · Non-directional and wood designs
- Anti bacterial and fungicidal
- **PUR** surface protection for ease in maintenance with stain resistance
- Glass Fibre Impregnation to provide high dimensional stability
- Termites and Moisture resistant
- Reduces noise impact
- High strength wear layer
- Easy to install
- **Application areas:** Hospitals, libraries, educational institutes, stores, cafeterias etc
- Wear Group P

### Salient Features

- Impact resistant
- Antistatic

Q

- · Anti bacterial and fungicidal
- Available in a range of soothing pastel shades
- PUR surface protection for ease in maintenance with stain resistance
- Glass Fibre Impregnation to provide high dimensional stability
- Application areas: Hospitals, dispensaries, pharmaceutical industries, laboratories blood banks, stores, restaurants kitchens, schools, others etc